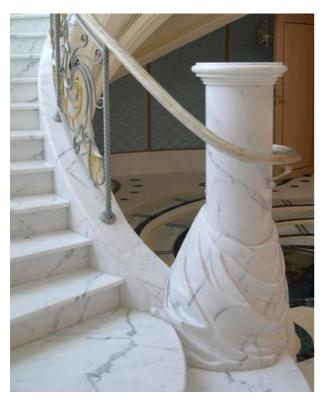

### OUTSOURCING YOUR DIMENSIONAL STONE, TILING, AND TERRAZZO DRAFTING NEEDS

Shop drawings are extremely important to the Stone, Terrazzo & Tiling industry. The drawings show the contractor's interpretation of the construction document set in reference to the scope of work in contract. Quality shop drawings detail and document all requirements of design parameters, and are used by project managers for material ordering, take-offs, fabrication & installation.

Flooring shop drawings often include spaces like kitchen, washrooms and public areas. Stone is usually added to bar counters, walls and exteriors of the buildings.

Accurate dimensioning of the tile terrazzo or stone is done to help the installers with perfect alignment of the finishes. Some dimensions, however, need to be verified at the construction site. Notes explaining this situation are often marked upon the drawings.

The shop can be drawn per your standards, title block & company logo.

Professional CAD Shop Drawings For The Stone, Terrazzo & Tilling Industry:

- Floor & Wall Tiling
- Kitchen Counter Tops
- Reception Desk
- Back Splash
- Stairs
- Terrazzo Flooring