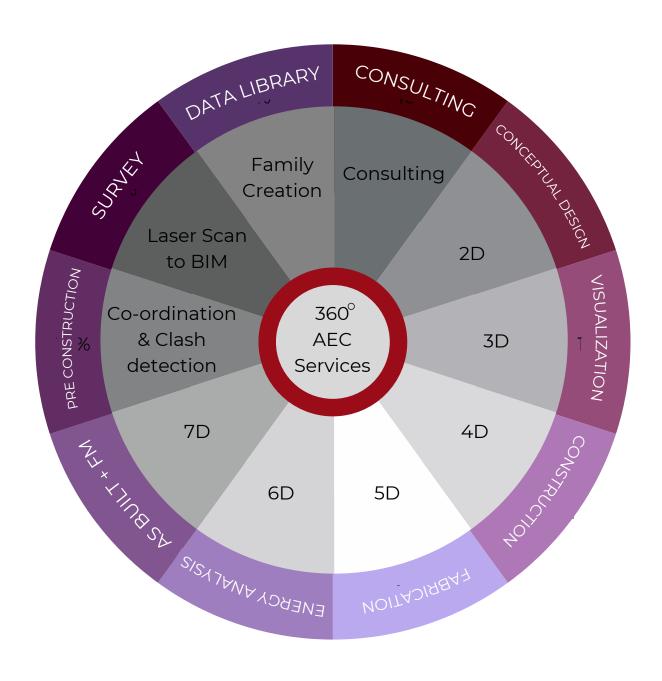

# >>> 2D SERVICES

ADDMORE provides customized 2D architectural drafting services as per requirement. We have a team of highly highly-skilled architects, engineers and draftsmen who are well-adept in country wise codes and specifications of every continents and generating appropriate 2D architectural drawings.

# >>> 3D SERVICES

ADDMORE delivers a range of professional & high quality 3D architectural visualization, photomontage, rendering and animation services to retailers, architects, general contractors and subcontractors. We help you identify potential conflicts in architectural design or improvement of areas in the building design based on smarter 3D architectural designs and virtual tours.

# >>> 4D SERVICES

ADDMORE delivers 4D models which enables the various participants (from architects, designers, contractors to owners) of a construction project, to visualize the entire duration of a series of events and display the progress of construction activities through the duration of the project.

### >>> 5D SERVICES

ADDMORE delivers a 5D model which enables the various participants (from architects, designers, contractors to owners) of a construction project to visualize the progress of construction activities and its related costs over time. We deliver 5D Virtual Design & Construction models loaded with complete information about the material requirements and costs at every stage across a construction project. Any change in the design relatively affects other factors such as estimation of material quantities and related costs.

# >>> 6D SERVICES

ADDMORE is an emerging Building Energy Modeling services provider company helping architects, builders and property developers in Green Building initiatives and LEED certification. We have expertise in eQuest modeling services for various parameters like lighting, location, solar insulation and more. Our team of specialists is well-versed with USA and UK Regional codes to assist you in Green building planning for necessary local approvals.

# >>> 7D SERVICES

The 7D model is usually delivered to the owner, when a construction project is ready to be closed-out. The "As-Built" BIM model is populated with all relevant building component information such as product data and details, maintenance/operation manuals, cut sheet specifications, photos, warranty data, web links to product online sources, manufacturer information and contacts, etc.

# >>> CO-ORDINATION & CLASH DETECTION

As one of most widely used features of BIM, ADDMORE has a dedicated team for clash detection. Our customized clash reporting format, clash tracking system and accurate detection of clashes makes it one of the most desired services.

# >>> LASER SCAN TO BIM

Laser scanning is used to record mostly very old buildings for Renovations & retrofits projects. Designers, constructors and owners want the point-cloud data from these laser scanners converted to Revit models. The focus here is doing it in the most accurate and efficient manner, in the shortest possible time. Depending on the project and the use of BIM on the project, we optimize the level of detail in which the point cloud information is converted to Revit. This is further converted into BIM 4D, 5D, 6D and 7D models.

# >>> FAMILY CREATION

We create, extract, standardize & manage BIM content including 2D Drafting Details, 3D Components, Project files, Furniture, and more. We follow a strict and accurate protocol for how the content should be built, named and accessed. The Level of Detail in the content is optimized, so that the desired results is achieved, without making the files very slow. ADDMORE Virtual Studio specializes in creating smart contents & templates for different types of project deliverable.

# >>> CONSULTING

With the advent of Building Information Modeling, companies all across the globe are still facing a great challenge in trying to develop a strategy to implement this and maximize the benefits of building virtually. Many feel that it is almost impossible to decide how to switch from 2D to BIM or to optimize their current BIM setup. At ADDMORE Virtual Studio, we specialize in supporting companies in the building industry by offering a number of important elements that are necessary to develop the BIM-Strategy that suits your company.