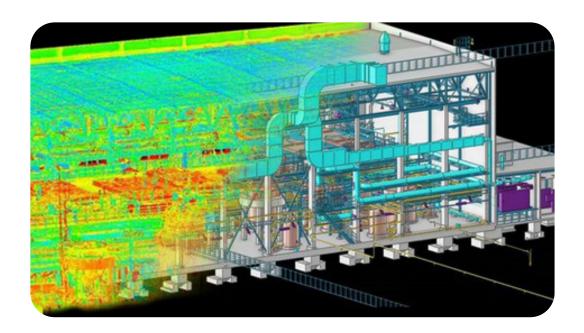

# >>> LASER SCAN TO BIM

Laser scanning is used to record mostly very old buildings for Renovations & retrofits projects. Designers, constructors and owners want the point-cloud data from these laser scanners converted to Revit models. The focus here is doing it in the most accurate and efficient manner, in the shortest possible time. Depending on the project and the use of BIM on the project, we optimize the level of detail in which the point cloud information is converted to Revit. This is further converted into BIM 4D, 5D, 6D and 7D models.

#### LASER SCAN TO BIM SERVICES

- Tracing And Surface Restructuring From Point Cloud Data
- Point Cloud To BIM 4D For Construction Scheduling
- Point Cloud To BIM 5D For Cost Estimation
- Point Cloud To BIM 6D For Sustainability Optimization
- Point Cloud To BIM 7D For Facility Management