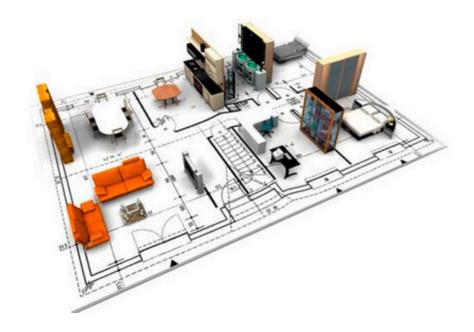

#### WHAT IS BIM?

#### BUILDING INFORMATION MODELING

BIM is an intelligent virtual model-based process that provides insight to help you plan and design for construction and manage buildings and infrastructure.