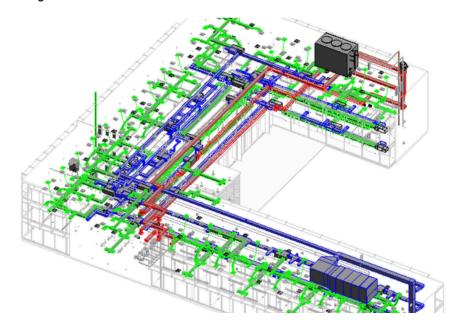

# >>> CO-ORDINATION & CLASH DETECTION

As one of most widely used features of BIM, ADDMORE has a dedicated team for clash detection. Our customized clash reporting format, clash tracking system and accurate detection of clashes makes it one of the most desired services.

ADDMORE Virtual Studio uses the models provided by consultants; then integrates them in Revit/NavisWorks to produce clash reports. A dedicated Clash Manager is allocated to each project, who documents and tracks the status and history of each clash.

#### CLASH DETECTION SERVICES

- NavisWorks Clash Detection
- Revit Clash Detection
- BIM Clash Detection
- 3D Clash Detection
- 2D Clash Detection
- Clash Resolution Services
- Clash Reports