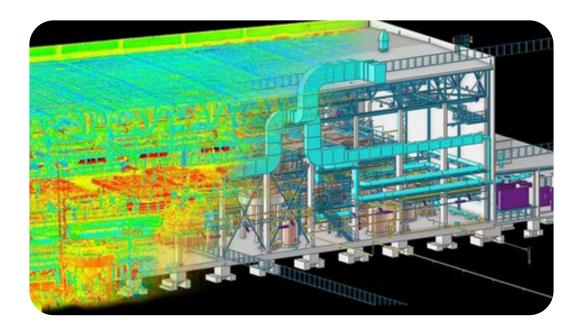

## >>> LASER SCAN TO BIM

Laser scanning is used to record mostly very old buildings for Renovations & retrofits projects. Designers, constructors and owners want the point-cloud data from these laser scanners converted to Revit models. The focus here is doing it in the most accurate and efficient manner, in the shortest possible time. Depending on the project and the use of BIM on the project, we optimize the level of detail in which the point cloud information is converted to Revit. This is further converted into BIM 4D, 5D, 6D and 7D models.

### LASER SCAN TO BIM SERVICES

- Tracing And Surface Restructuring From Point Cloud Data
- Point Cloud To BIM 4D For Construction Scheduling
- Point Cloud To BIM 5D For Cost Estimation
- Point Cloud To BIM 6D For Sustainability Optimization
- Point Cloud To BIM 7D For Facility Management