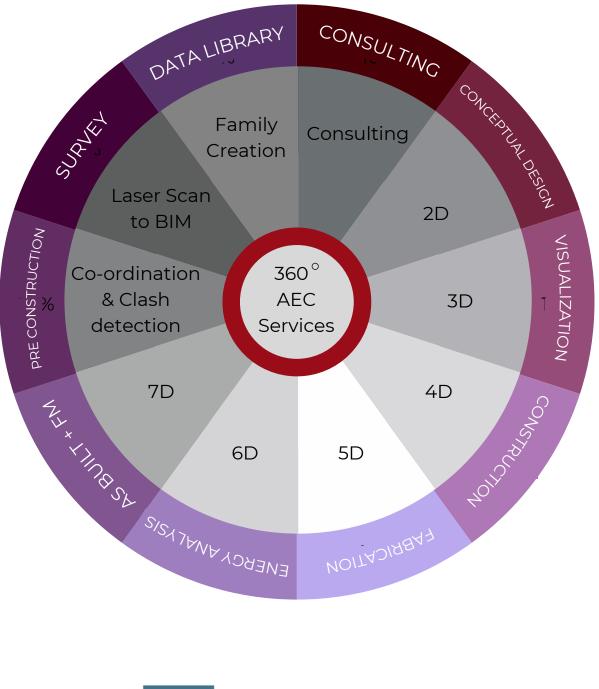

#### INTEGRATED PROJECT DELIVERY

ADDMORE offers 360° AEC Services for the entire lifecycle of the building

GRAPHISOFT

Archicad®