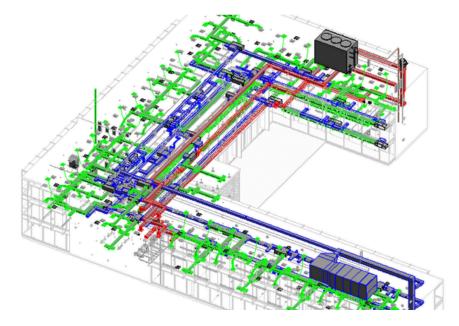

### >>> CO-ORDINATION & CLASH DETECTION

As one of most widely used features of BIM, ADDMORE has a dedicated team for clash detection. Our customized clash reporting format, clash tracking system and accurate detection of clashes makes it one of the most desired services.

ADDMORE Virtual Studio uses the models provided by consultants; then integrates them in Revit/NavisWorks to produce clash reports. A dedicated Clash Manager is allocated to each project, who documents and tracks the status and history of each clash.

### CLASH DETECTION SERVICES

- NavisWorks Clash Detection
- Revit Clash Detection
- BIM Clash Detection
- 3D Clash Detection
- 2D Clash Detection
- Clash Resolution Services
- Clash Reports